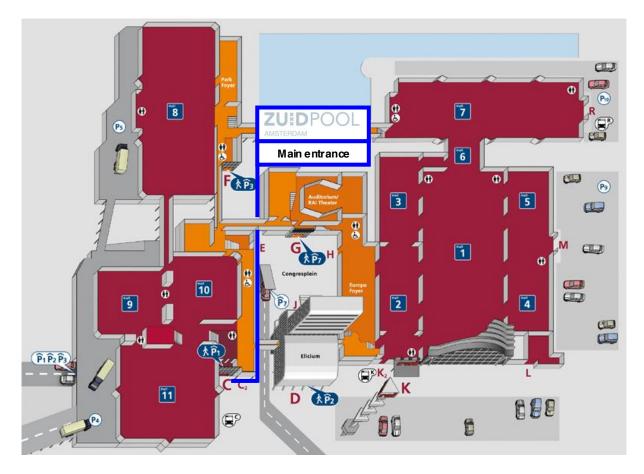

## Map & Directions to Zuidpool

## A10 from direction The Hague

- 1. Take exit RAI-s109-s110-Rivierenbuurt
- 2. Go right at the traffic lights towards s109-s110-RAI-Rivierenbuurt-Centrum
- 3. Take the left lane towards RAI Parking at the traffic lights
- 4. Go left at the traffic lights towards RAI Parking
- 5. Follow directions towards P1 and park your car
- 6. Go to entrance/exit C and read directions below

## A10 from direction Amersfoort

- 1. Take exit RAI-s109-Rivierenbuurt-Buitenveldert
- 2. Take a right at the traffic lights towards s109-RAI-Rivierenbuurt-Centrum
- 3. Take a left at the traffic lights towards RAI Parking
- 4. Follow directions towards P1 and park your car
- 5. Go to entrance/exit C and read directions below

## From Entrance/Exit C and Congress Hall 10/11

- 1. Follow the signs towards RAI Congress Centre-RAI Theater-Entrance F
- 2. At the end of the covered walkway, you will find the main entrance to Zuidpool